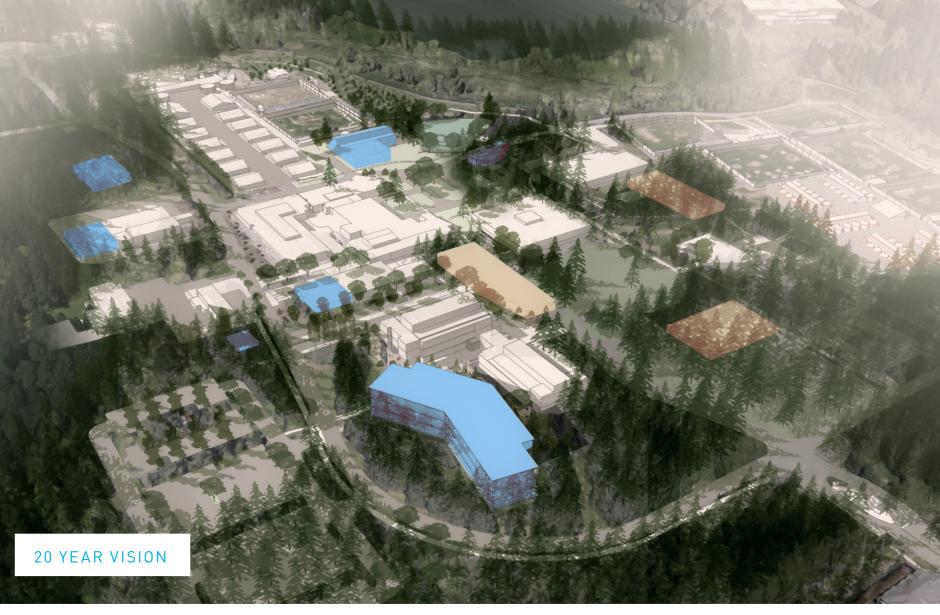

2018

1998 CDP TO

EXPIRE IN APRIL

FY 2027-2037

PHASE 2, 10-20 YEARS

NOT SEEKING APPROVAL

10-YEAR PLAN, 2017-2027

|   | SPACE CATEGORY / NEW BUILDING             | NEW GSF<br>[MAX.] | # OF NEW<br>EMPLOYEES |
|---|-------------------------------------------|-------------------|-----------------------|
| Α | DCM Commons                               | 4,500 GSF         | 0                     |
| В | Surge Building A                          | 12,000 GSF        | 0                     |
|   | Demolish Existing Research Annex          | -6,430 SF         | 0                     |
| С | Building 1 (VGTI) & Parking Lot Expansion | 80,000 GSF        | 161                   |
| D | Research Building Renovation              | 0                 | 6                     |
| E | Physical Plant Expansion                  | 1,500 GSF         | 0                     |
| F | Central Store Relocation                  | 1,600 GSF         | 0                     |
|   | Demolish Central Stores                   | -2,140 SF         | 0                     |
| G | Surge Building B                          | 12,000 GSF        | 2                     |
| Н | ASA Expansion                             | 4,000 GSF         | 4                     |
| I | ASB Expansion                             | 12,000 GSF        | 11                    |
| J | PMIC 2                                    | 6,200 GSF         | 6                     |
|   |                                           | 00 00             |                       |