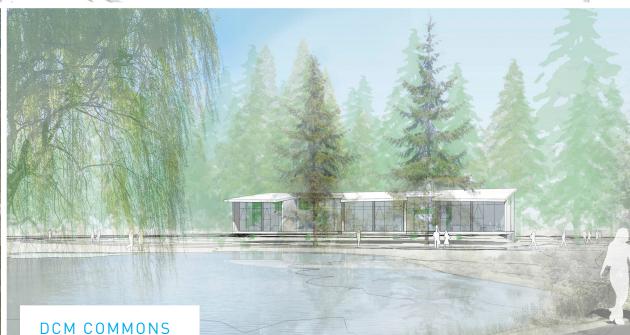

2018

1998 CDP TO

EXPIRE IN APRIL

FY 2027-2037

PHASE 2, 10-20 YEARS

NOT SEEKING APPROVAL

10-YEAR PLAN, 2017-2027

|   | SPACE CATEGORY / NEW BUILDING             | NEW GSF<br>[MAX.] | # OF NEW<br>EMPLOYEES |
|---|-------------------------------------------|-------------------|-----------------------|
| Α | DCM Commons                               | 4,500 GSF         | 0                     |
| В | Surge Building A                          | 12,000 GSF        | 0                     |
|   | Demolish Existing Research Annex          | -6,430 SF         | 0                     |
| С | Building 1 (VGTI) & Parking Lot Expansion | 80,000 GSF        | 161                   |
| D | Research Building Renovation              | 0                 | 6                     |
| E | Physical Plant Expansion                  | 1,500 GSF         | 0                     |
| F | Central Store Relocation                  | 1,600 GSF         | 0                     |
|   | Demolish Central Stores                   | -2,140 SF         | 0                     |
| G | Surge Building B                          | 12,000 GSF        | 2                     |
| Н | ASA Expansion                             | 4,000 GSF         | 4                     |
| I | ASB Expansion                             | 12,000 GSF        | 11                    |
| J | PMIC 2                                    | 6,200 GSF         | 6                     |
|   |                                           | 00 00             |                       |