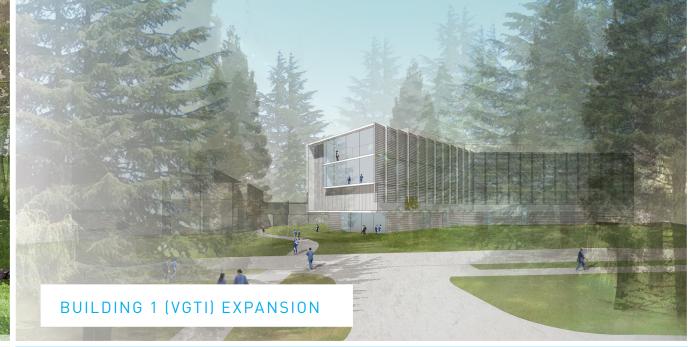

2018

1998 CDP TO

EXPIRE IN APRIL

FY 2027-2037

PHASE 2, 10-20 YEARS

NOT SEEKING APPROVAL

10-YEAR PLAN, 2017-2027

|   | SPACE CATEGORY / NEW BUILDING             | NEW GSF<br>[MAX.] | # OF NEW<br>EMPLOYEES |
|---|-------------------------------------------|-------------------|-----------------------|
| Α | DCM Commons                               | 4,500 GSF         | 0                     |
| В | Surge Building A                          | 12,000 GSF        | 0                     |
|   | Demolish Existing Research Annex          | -6,430 SF         | 0                     |
| С | Building 1 (VGTI) & Parking Lot Expansion | 80,000 GSF        | 161                   |
| D | Research Building Renovation              | 0                 | 6                     |
| E | Physical Plant Expansion                  | 1,500 GSF         | 0                     |
| F | Central Store Relocation                  | 1,600 GSF         | 0                     |
|   | Demolish Central Stores                   | -2,140 SF         | 0                     |
| G | Surge Building B                          | 12,000 GSF        | 2                     |
| Н | ASA Expansion                             | 4,000 GSF         | 4                     |
| I | ASB Expansion                             | 12,000 GSF        | 11                    |
| J | PMIC 2                                    | 6,200 GSF         | 6                     |
|   |                                           | 00 00             |                       |