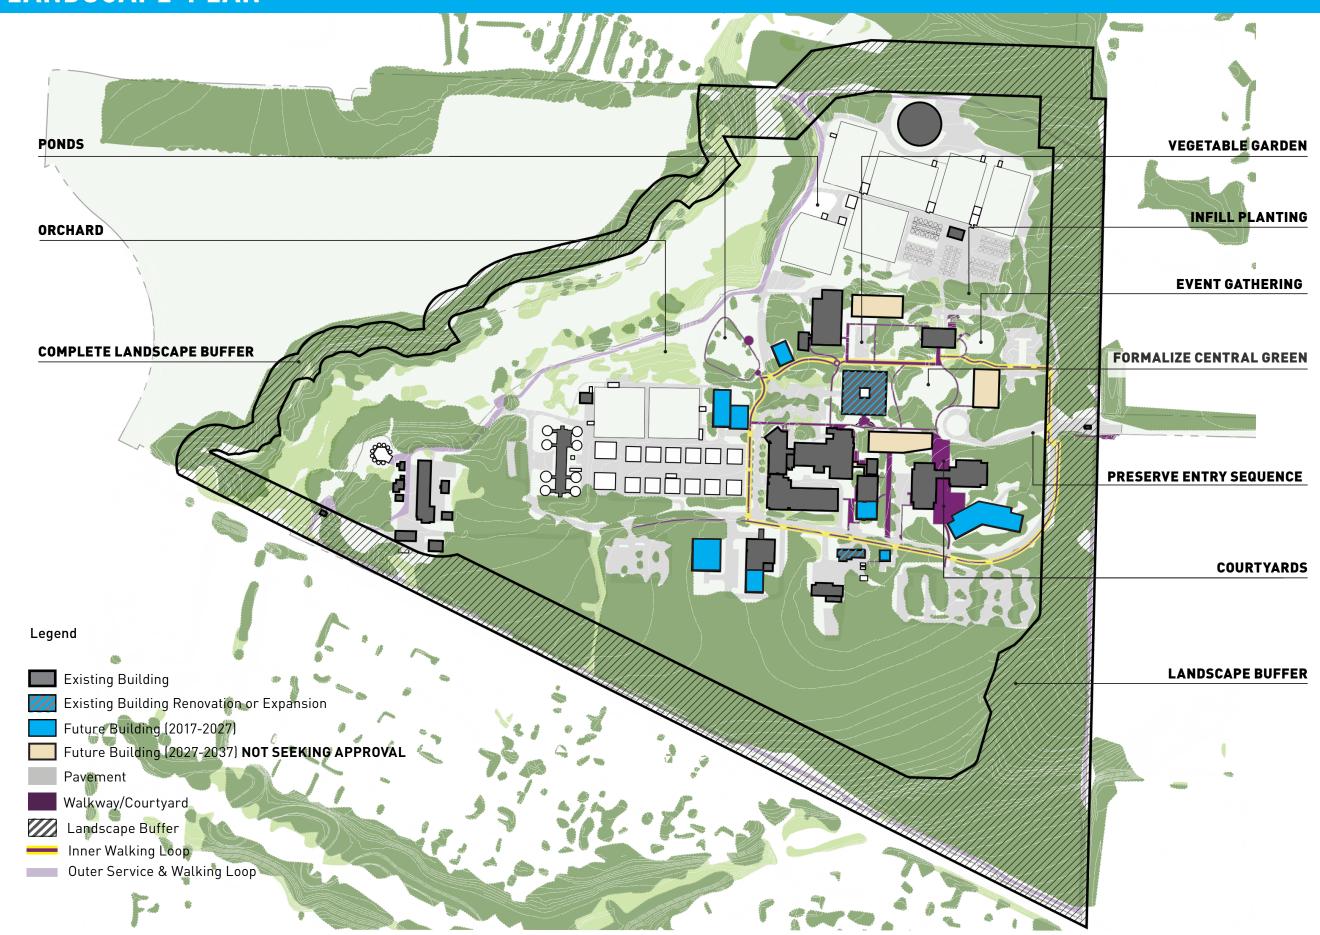

6                     |
| E | Physical Plant Expansion                  | 1,500 GSF         | 0                     |
| F | Central Store Relocation                  | 1,600 GSF         | 0                     |
|   | Demolish Central Stores                   | -2,140 SF         | 0                     |
| G | Surge Building B                          | 12,000 GSF        | 2                     |
| Н | ASA Expansion                             | 4,000 GSF         | 4                     |
| I | ASB Expansion                             | 12,000 GSF        | 11                    |
| J | PMIC 2                                    | 6,200 GSF         | 6                     |
|   |                                           | 00 00             |                       |





## LANDSCAPE PLAN