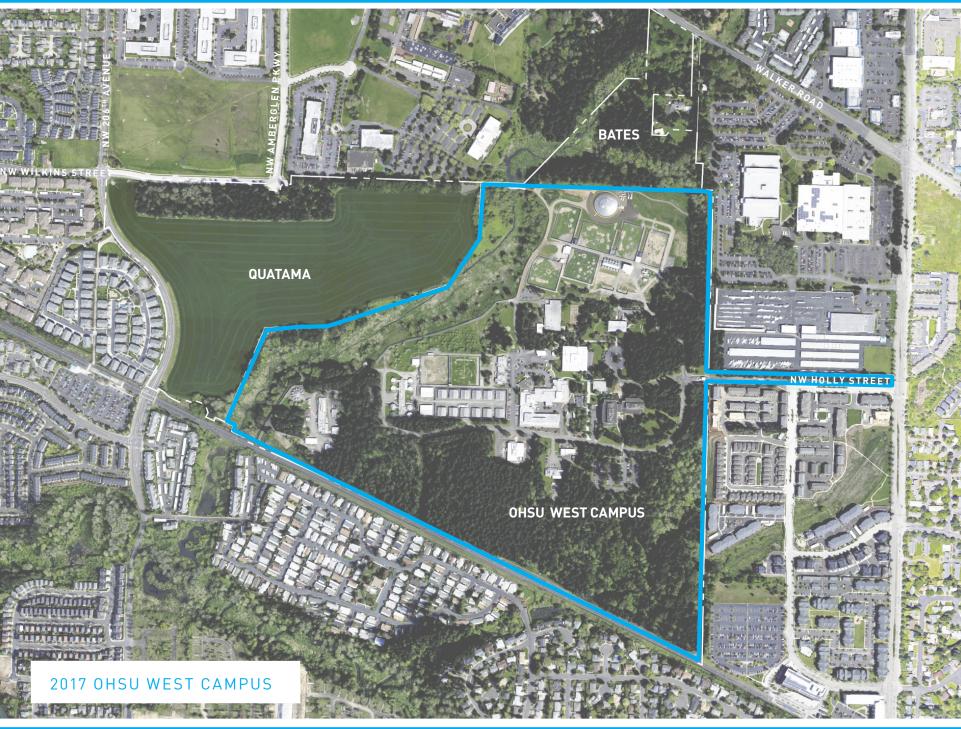

## **VISTION STATEMENT**

"The OHSU West Campus will be an attractive, secure and vibrant center of biomedical discovery and scholarship that integrates advanced research facilities, high performing workplaces, safe and enriching animal care spaces and the natural environment."

## **PLAN GOALS**

- 1 Maintain the forested entry sequence;
- 2 Maintain the natural campus character;
- 3 Cluster visitor accessible facilities near the campus entrance;
- 4 Reconfigure and expand parking to be convenient yet inconspicuous;
- **5** Separate service routes from landscaped walks;
- 6 Conserve the landscape by building up not out;
- 7 Cultivate natural screening to provide visual privacy;
- 8 Preserve and enhance the central green spaces.



## PROJECTED, ACTUAL & PLANNED GROWTH

| TIMELINE               | TOTAL GSF     | PROJECTED/ACTUAL<br>GSF INCREASE | PARKING SPACES           |
|------------------------|---------------|----------------------------------|--------------------------|
| 1998                   | 192,800 GSF   | -                                | 254 spaces               |
| APPROVED 1998 CDP Plan | 1,500,000 GSF | +1,307,200 GSF <sup>1</sup>      | 1,446 spaces             |
| 2016                   | 372,571 GSF   | +179,771 GSF <sup>2</sup>        | 528 spaces               |
| Phase I 2017-2027      | 497,801 GSF   | +125,230 GSF <sup>3</sup>        | +126 spaces <sup>4</sup> |
| Phase II 2027-2037     | 787,601 GSF   | +289,800 GSF                     | +373 spaces <sup>4</sup> |





1960 1998 2002 2016