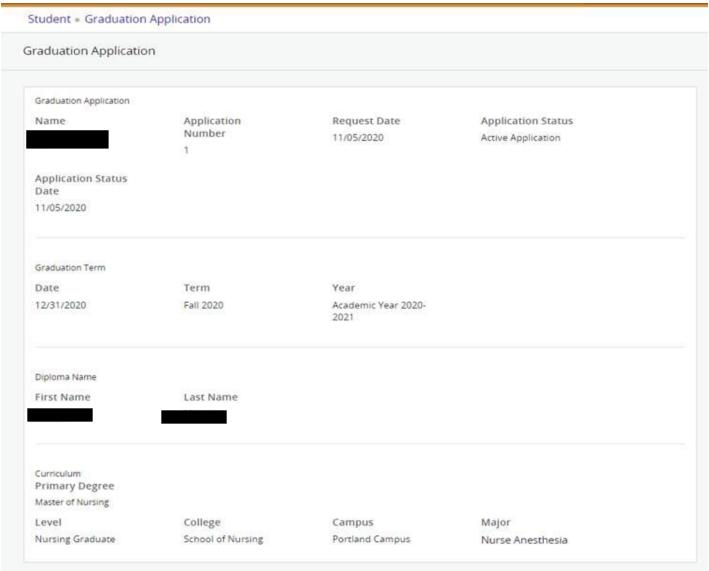

Review all of the information listed on your graduation application. If everything is correct then select Submit Request. If your program information is not correct then contact the Registrar's office at 503-494-7800.