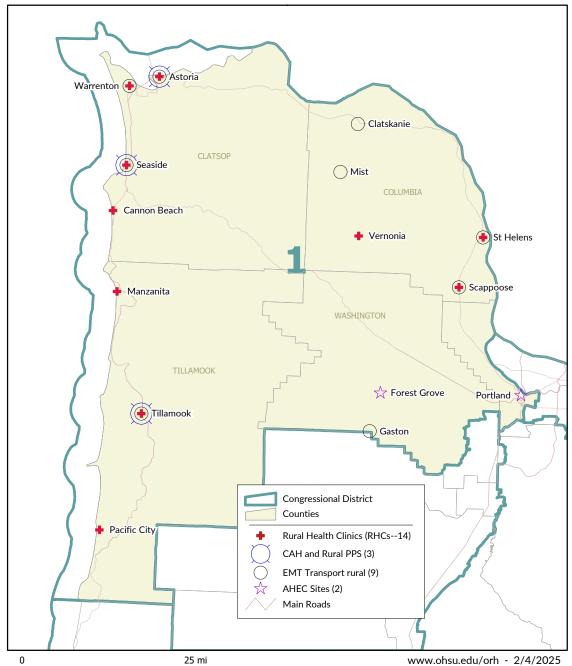

# RURAL HEALTH ÅGENCIES IN OREGON CONGRESSIONAL DISTRICT 1

#### Rural Health Clinics (RHCs) as of Oct 2024

| Astoria      | CMH Astoria Primary Care Clinic                           |
|--------------|-----------------------------------------------------------|
| Astoria      | UrgentCare NW Astoria PC                                  |
| Cannon Beach | Providence Cannon Beach Clinic                            |
| Manzanita    | Adventist Health Tillamook Medical Group Manzanita        |
| Pacific City | Adventist Health Bayshore Medical Pacific City            |
| Scappoose    | OHSU Family Medicine at Scappoose                         |
| Seaside      | CMH Medical Group & Urgent Care-Seaside                   |
| Seaside      | Providence Seaside Hospital - Providence Seaside Clinic   |
| St Helens    | Legacy Clinic St Helens                                   |
| Tillamook    | Adventist Health Tillamook Medical Group                  |
| Tillamook    | Adventist Health Tillamook Medical Group Bay Ocean        |
| Vernonia     | Adventist Health Tillamook Medical Group Vernonia         |
| Warrenton    | CMH Primary Care Clinic                                   |
| Warrenton    | Providence Seaside Hospital - Providence Warrenton Clinic |

### Critical Access Hospitals (CAHs) and Rural Prospective Payment System (PPS) Hospitals

| Astoria   | Columbia Memorial Hospital  |  |
|-----------|-----------------------------|--|
| Seaside   | Providence Seaside Hospital |  |
| Tillamook | Adventist Health Tillamook  |  |

## EMT Transport Agencies (Rural Only) as of Jan 2025

| Astoria    | Knappa-Svensen-Burnside Rural Fire District    |
|------------|------------------------------------------------|
| Clatskanie | Clatskanie Rural Fire Protection District      |
| Gaston     | Gaston RFPD                                    |
| Mist       | Mist-Birkenfeld Rural Fire Protection District |
| Scappoose  | Scappoose Rural Fire Protection District       |
| Seaside    | City of Seaside                                |
| St Helens  | Columbia River Fire and Rescue                 |
| Tillamook  | Adventist Health Tillamook                     |
| Warrenton  | Medix Ambulance Service, Inc.                  |
|            |                                                |

#### Area Health Education Centers (AHEC)

| Forest Grove | Oregon Healthcare Workforce Institute |
|--------------|---------------------------------------|
| Portland     | Oregon AHEC Program Office            |