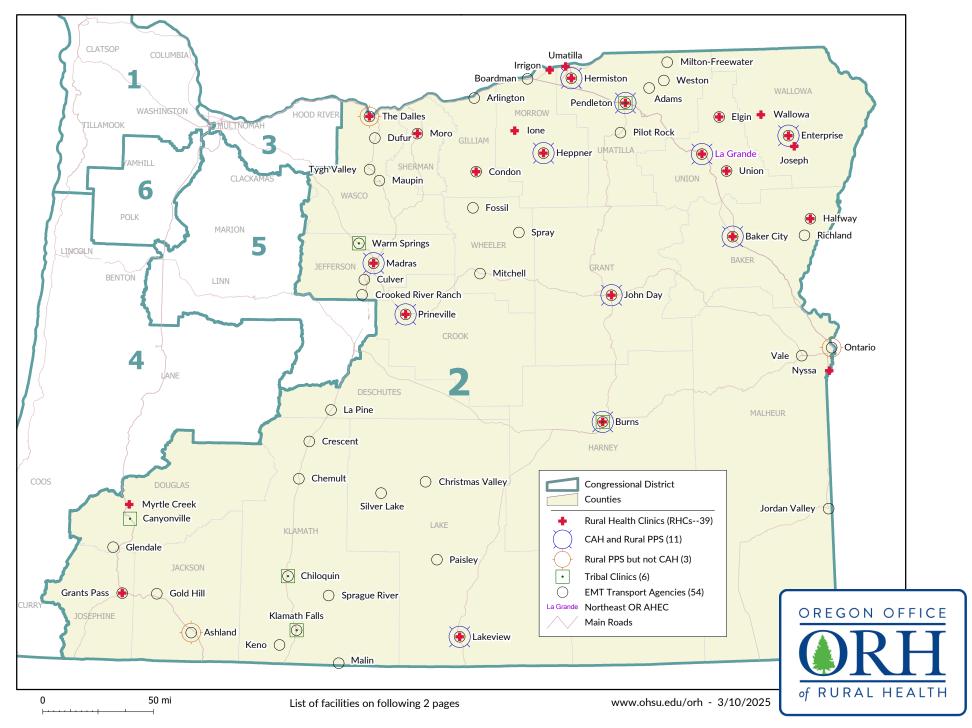

# RURAL HEALTH AGENCIES IN OREGON CONGRESSIONAL DISTRICT 2

### Rural Health Clinics (RHCs) as of Jan 2025

| Baker City   | Saint Alphonsus Medical Group - Baker City         |
|--------------|----------------------------------------------------|
| Baker City   | St. Lukes Clinic-Eastern Oregon Medical Associates |
| Burns        | Harney County Health Department                    |
| Burns        | Harney District Hospital Family Care               |
| Condon       | South Gilliam Health Center                        |
| Elgin        | Grande Ronde Hospital Elgin Clinic                 |
| Enterprise   | Wallowa Memorial Medical Clinic - Downtown         |
| Enterprise   | Wallowa Memorial Medical Clinic - Enterprise       |
| Grants Pass  | Siskiyou Pediatric Clinic, LLP                     |
| Halfway      | Pine Eagle Clinic                                  |
| Heppner      | Pioneer Memorial Clinic                            |
| Hermiston    | Family Health Associates                           |
| Hermiston    | Good Shepherd Medical Group                        |
| lone         | Ione Community Clinic                              |
| Irrigon      | Irrigon Medical Clinic                             |
| John Day     | Grant County Health Department                     |
| John Day     | Strawberry Wilderness Community Clinic             |
| Joseph       | Wallowa Memorial Medical Clinic - Joseph           |
| La Grande    | Grande Ronde Hospital Regional Medical Clinic      |
| La Grande    | Grande Ronde Hospital Urgent Care                  |
| La Grande    | Grande Ronde Hospital Womens & Childrens Clinic    |
| La Grande    | La Grande Family Medicine                          |
| Lakeview     | C Scott Graham, DO, PC                             |
| Lakeview     | Lake Health District                               |
| Madras       | Madras Medical Group                               |
| Moro         | Sherman County Medical Clinic                      |
| Myrtle Creek | Evergreen Family Medicine South                    |
| Nyssa        | Malheur Memorial Health Center                     |
| Pendleton    | CHI St. Anthony Hospital Family Clinic             |
| Pendleton    | Pediatric Specialists of Pendleton, LLC            |
| Pendleton    | Pendleton Family Medicine                          |
| Prineville   | St. Charles Family Care Prineville                 |
| The Dalles   | Columbia Crest Medical Clinic                      |
| The Dalles   | Columbia River Women's Center                      |
| The Dalles   | MCMC Family Medicine                               |
| The Dalles   | Water's Edge Medical Clinic                        |
| Umatilla     | Family Health Associates - Umatilla                |
| Union        | Grande Ronde Hospital Union Clinic                 |
| Wallowa      | Wallowa Memorial Medical Clinic - Wallowa          |
|              |                                                    |

#### Critical Access Hospitals (CAH) and Rural Prospective Payment System (PPS) Hospitals

| Ashland    | Asante Ashland Community Hospital            |
|------------|----------------------------------------------|
| Baker City | Saint Alphonsus Medical Center - Baker City  |
| Burns      | Harney District Hospital                     |
| Enterprise | Wallowa Memorial Hospital                    |
| Heppner    | Pioneer Memorial Hospital & Nursing Facility |
| Hermiston  | Good Shepherd Health Care System             |
| John Day   | Blue Mountain Hospital                       |
| La Grande  | Grande Ronde Hospital                        |
| Lakeview   | Lake District Hospital                       |
| Madras     | St Charles Madras                            |
| Ontario    | Saint Alphonsus Medical Center - Ontario     |
| Pendleton  | CHI St Anthony Hospital                      |
| Prineville | St Charles Prineville                        |
| The Dalles | Mid-Columbia Medical Center                  |

#### **Tribal Clinics**

| Burns         | Wadatika Health Center                     |
|---------------|--------------------------------------------|
| Canyonville   | Cow Creek Health and Wellness Center Annex |
| Chiloquin     | Klamath Tribal Wellness Center             |
| Klamath Falls | Klamath Tribal Health & Family Services    |
| Pendleton     | Yellowhawk Tribal Health Center            |
| Warm Springs  | Warm Springs Health & Wellness Center      |

## EMT Transport Agencies as of Jan 2025

| Adams               | Umatilla Tribal Fire Department                     |
|---------------------|-----------------------------------------------------|
| Arlington           | North Gilliam Medic                                 |
| Ashland             | City of Ashland                                     |
| Baker City          | Pioneer Ambulance Inc.                              |
| Boardman            | Boardman Fire Rescue District                       |
| Burns               | Harney District Hospital                            |
| Chemult             | Chemult Rural Fire Protection District              |
| Chiloquin           | Chiloquin Fire and Rescue                           |
| Christmas Valley    | North Lake County Emergency Medical Services, Inc.  |
| Condon              | South Gilliam County Health District                |
| Crescent            | Crescent Rural Fire Protection District             |
| Crooked River Ranch | Crooked River Ranch RFPD                            |
| Culver              | Lake Chinook Fire & Rescue                          |
| Dufur               | City of Dufur                                       |
| Elgin               | City of Elgin                                       |
| Enterprise          | Wallowa Memorial Hospital                           |
| Fossil              | City of Fossil                                      |
| Glendale            | Glendale Ambulance District                         |
| Gold Hill           | Rogue River Rural Fire Protection District          |
| Grants Pass         | American Medical Response NW, Inc. Josephine County |
| Halfway             | Halfway-Oxbow Ambulance Service                     |
| Heppner             | Morrow County Health District                       |
| Hermiston           | Umatilla County Fire District                       |
| John Day            | Blue Mountain Hospital District                     |
| Jordan Valley       | Jordan Valley Ambulance Service, Inc.               |
| Keno                | Keno Rural Fire Protection District                 |
| Klamath Falls       | Klamath County Fire District #1                     |
| Klamath Falls       | Klamath County Fire District #4                     |
| Klamath Falls       | Rocky Point Fire and EMS                            |
| La Grande           | City of La Grande Fire Department                   |
| La Pine             | La Pine Rural Fire Protection District              |
| Lakeview            | Lake District Hospital                              |
| Madras              | Jefferson County Fire & EMS                         |
| Malin               | Basin Ambulance Service Health District             |
| Maupin              | Southern Wasco County Ambulance Service, Inc.       |
| Milton-Freewater    | Fire Incident Resource Enterprises, Inc.            |
| Mitchell            | City of Mitchell                                    |
| Moro                | Sherman County                                      |
| Ontario             | Treasure Valley Paramedics                          |
| Paisley             | Paisley Disaster Unit                               |
| Pendleton           | City of Pendleton                                   |
| Pilot Rock          | Pilot Rock Fire Department                          |
| Prineville          | Crook County Fire and Rescue                        |
| Richland            | Eagle Valley Ambulance                              |
| Silver Lake         | Silver Lake Rural Fire Protection District          |
| Sprague River       | Klamath County Fire District #3                     |
| . <del>.</del>      | •                                                   |

| Sprague River | Klamath County Fire District #3                     |
|---------------|-----------------------------------------------------|
| Spray         | Spray Volunteer Ambulance, Incorporated             |
| The Dalles    | Mid-Columbia Fire & Rescue                          |
| Tygh Valley   | Wamic Rural Fire Protection District                |
| Union         | City of Union                                       |
| Union         | Union Rural Fire Protection District                |
| Vale          | City of Vale                                        |
| Warm Springs  | Confederated Tribes of Warm Springs                 |
| Weston        | East Umatilla County Ambulance Area Health District |