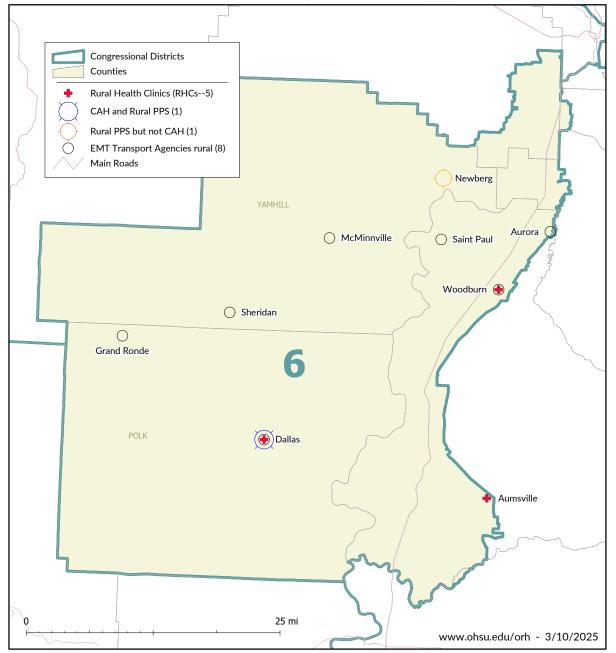

## RURAL HEALTH AGENCIES IN OREGON CONGRESSIONAL DISTRICT 6

## Rural Health Clinics (RHCs) as of Jan 2025

| Aumsville | Aumsville Medical Clinic                      |
|-----------|-----------------------------------------------|
| Dallas    | Dallas Family Care                            |
| Woodburn  | Legacy Medical Group - Woodburn Health Center |
| Woodburn  | Salem Health Medical Clinic Woodburn          |
| Woodburn  | Woodburn Pediatric Clinic                     |

## Critical Access Hospitals (CAHs) and Rural Prospective Payment System (PPS) Hospitals

| Dallas  | West Valley Hospital              |
|---------|-----------------------------------|
| Newberg | Providence Newberg Medical Center |

## EMT Agencies (Rural Only) as of Jan 2025

| Aurora      | Life Flight Network , LLC               |
|-------------|-----------------------------------------|
| Dallas      | City of Dallas                          |
| Dallas      | SW Polk RFPD                            |
| Grand Ronde | Confederated Tribes of Grand Ronde      |
| McMinnville | McMinnville Fire District               |
| Saint Paul  | St. Paul Fire District                  |
| Sheridan    | Sheridan Rural Fire Protection District |
| Woodburn    | Woodburn Ambulance Service, Inc.        |